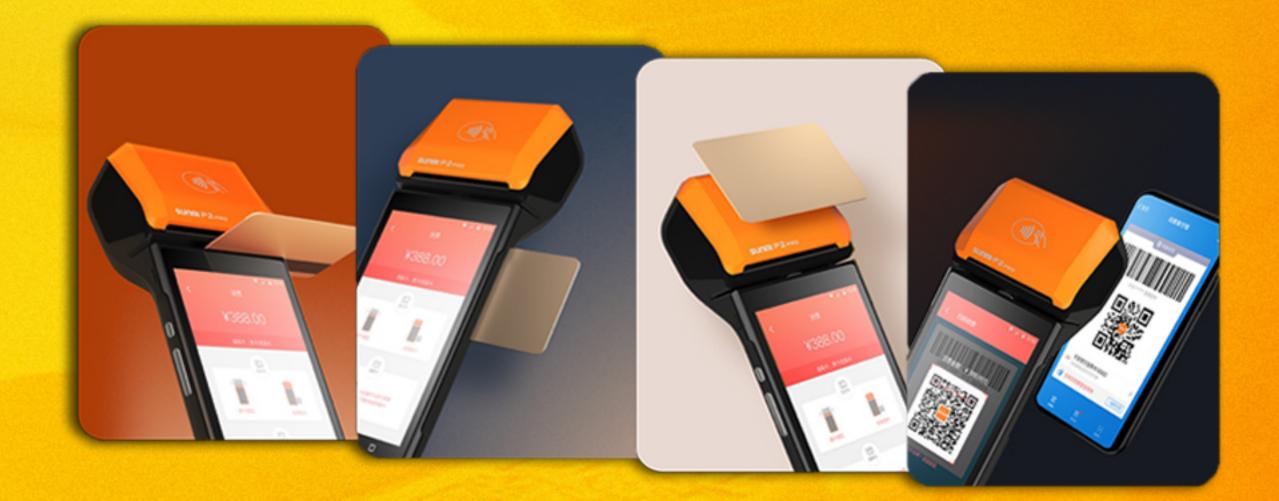

## PAYMENT APPLICATION

Payment application with the ability to work with multiple applications at the same time

Works with local EMV-cards as well as with international payment systems in accordance with all security standards

## Familiar functionality of a standard POS-terminal

#### Support of alternative payment methods: QR-codes and local payment systems