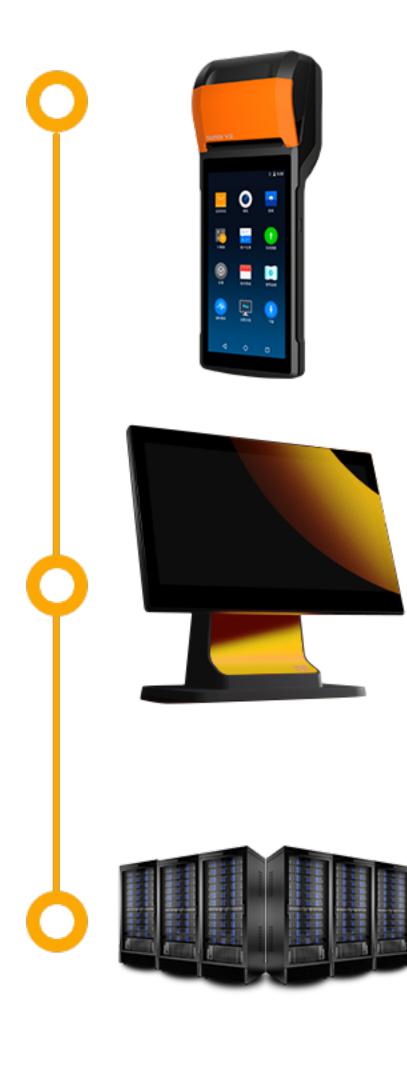

## CASH REGISTERS THREE-MODULE STRUCTURE

#### **Mobile application:**

management of goods and services, collection of statistics and formation of reporting, integration with ERP-systems

#### **Desktop Part:**

Management of cash registers, terminals, of product and service network within one structure

#### **Server Part:**

Safe data processing, integration with accounting and external systems